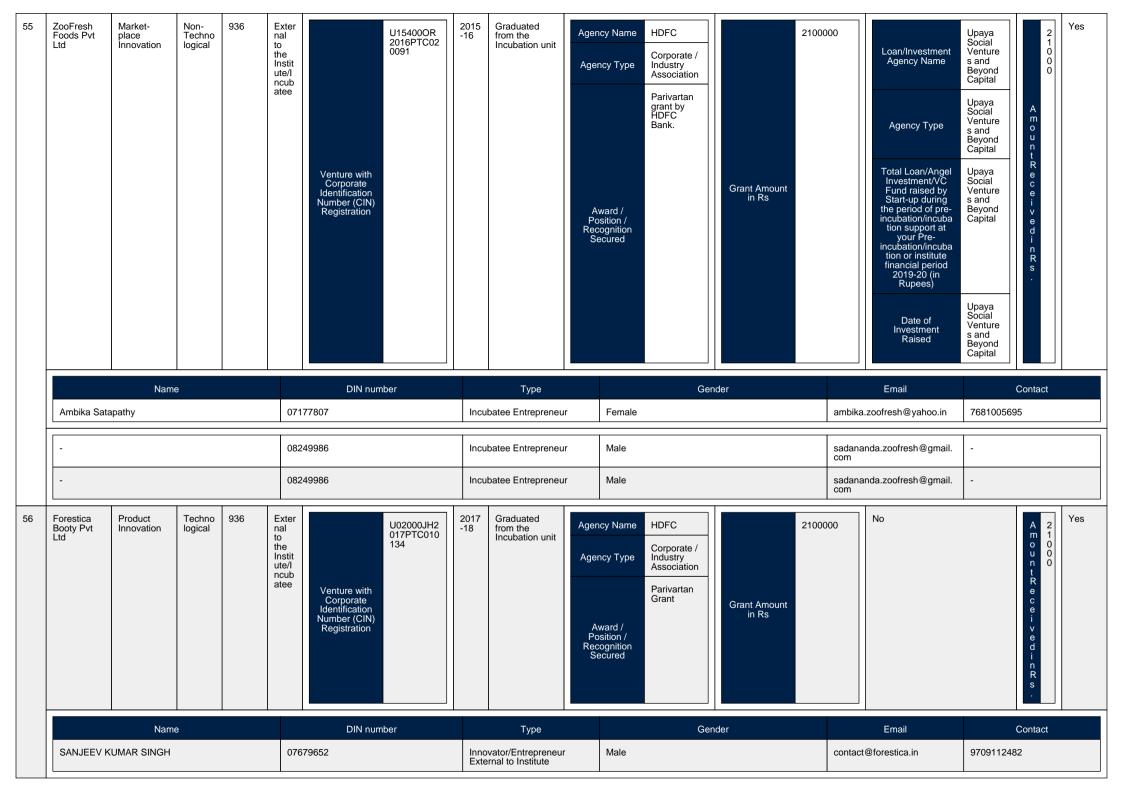

|     |                                                        |                                                                                                                                                                                         |                    |        | Raised                                                                                                                                                                                                                                                                     | Fund                                                                                                                                   |                                                 |     |



| 57 | ThinkZone<br>India | Process<br>Innovation          | Techno<br>logical         | 936 | Exter<br>nal<br>to<br>the<br>Instit<br>ute/I<br>ncub<br>atee | Venture with Corporate Identification Number (CIN) Registration | 2019 -20 | Graduated from the Incubation unit | Agency Name  Agency Type  Award / Position / Recognition Secured | HDFC  Corporate / Industry Association  Parivartan grant by HDFC Bank. | Grant Amount in Rs    | 100000 | Loan/Investment Agency Name  Agency Type  Total Loan/Angel Investment/VC Fund raised by Start-up during the period of pre- incubation/incuba tion support at your Pre- incubation/incuba tion or institute financial period 2019-20 (in Rupees)  Date of Investment Raised | Gray Matters Capital  Gray Matters Capital | Yes 1 0 0 0 0 0 0 0 0 0 0 0 0 0 0 0 0 0