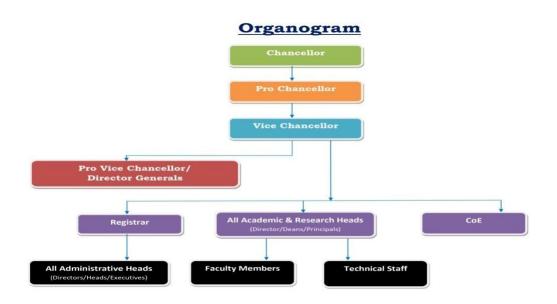

|                  |
| 69. | Dr. Sanket Nayak                                                |                  |
| 70. | Ms. Nidhi Singh                                                 | Alumni           |
| 71. | Mr. Dipankan Bandopadhyay                                       |                  |
| 72. | Ms. B. Swetali Subudhi                                          | Student          |
| 73. | Ms. Zikshita Patni                                              |                  |
| 74. | Prof. Jnyana Ranjan Mohanty,<br>Registrar                       | Member Secretary |

Frequency of the Board Meeting and Academic Advisory Body:

- Board of Management meeting is held Three times in a year.
- Academic Council Meeting is held thrice a year.

## Organizational chart and processes:



# Nature and Extent of involvement of Faculty and students in academic affairs/improvements:

- The University has framed a system of updation and preparation of curriculum in consultation with stake holders, Faculty members, experts from the academics and industry of repute. Feedback from the students and alumni are also taken.
- Faculty members are with around 30 students to whom he/she is responsible for the whole period of their stay and act as a tutor mentor.

# Mechanism/ Norms and Procedure for democratic/ good Governance:

- The Chancellor of the University, Shri Ashok Kumar Parija has a strong body of knowledge in Law and a distinguished experience in litigation.
- Vice-Chancellor is appointed on the basis of open advertisement in newspapers and by constituting search committee.